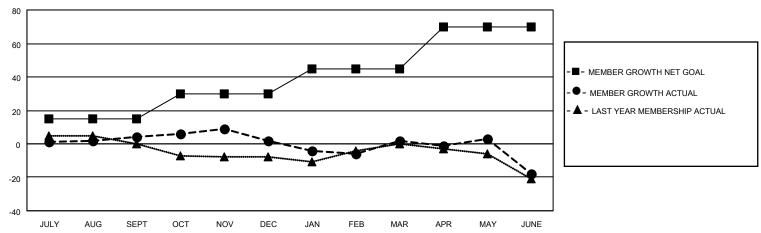

## District 14 W

| Clubs         |               |             |               | Members               |                       |                         |                                                    |  |
|---------------|---------------|-------------|---------------|-----------------------|-----------------------|-------------------------|----------------------------------------------------|--|
|               | RESULTS FOR   | R 2020-2021 |               | RESULTS FOR 2020-2021 |                       |                         |                                                    |  |
| QUARTER       | NEW CLUB GOAL | NEW CLUBS   | DROPPED CLUBS | QUARTER MEMB          | ER GROWTH NET<br>GOAL | MEMBER GROWTH<br>ACTUAL | DROPPED<br>MEMBERS ACTUAL<br>(including transfers) |  |
| JULY/AUG/SEPT | 2             | 0           | 0             | JULY/AUG/SEPT         | 15                    | 13                      | 9                                                  |  |
| OCT/NOV/DEC   | 1             | 0           | 0             | OCT/NOV/DEC           | 15                    | 13                      | 14                                                 |  |
| JAN/FEB/MAR   | 1             | 0           | 0             | JAN/FEB/MAR           | 15                    | 10                      | 10                                                 |  |
| APR/MAY/JUNE  | 1             | 0           | 0             | APR/MAY/JUNE          | 25                    | 6                       | 26                                                 |  |

#### GOALS AND ACTUAL MEMBERS CUMULATIVE

| DROPPED CLUBS: 0 |    | 10 CLUBS OF 31 ADDED 1 OR MORE<br>NEW MEMBERS | GENDER DISTRIBUTION  MALE 441 (71.24%) |              |    |
|------------------|----|-----------------------------------------------|----------------------------------------|--------------|----|
| DROPPED MEMBERS  |    |                                               | FEMALE                                 | 178 (28.76%) |    |
| DECEASED         | 19 | CLICK HERE FOR CUMULATIVE                     | TOTAL FAMILY UNIT MEMBERS              |              | 66 |
| CLUB CANCELLED   | 0  | MEMBERSHIP DATA                               |                                        |              | 25 |
| OTHER 40         |    |                                               | FAMILY MEMBERS PAYING HALF DUES        |              | 35 |
| TOTAL            | 59 |                                               |                                        |              |    |